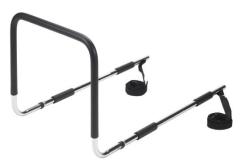

RTL15063-ADJ (Home Bed Assist Handle)

15064 (Bed Assist Handle)

RTL15062 (Bed Assist Rail w/Folding Board)

RTL15073 (Home Bed Assist Handle)

**Product Description:** The recall involves 3 models of bed assist handles and 1 bed assist rail which were sold between 2007 and December 2021.