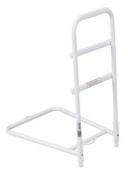

RTL15063-ADJ (Home Bed Assist Handle)

15064 (Bed Assist Handle)

RTL15062 (Bed Assist Rail w/Folding Board)

RTL15073 (Home Bed Assist Handle)

**Product Description:** The recall involves 3 models of bed assist handles and 1 bed assist rail which were sold between 2007 and December 2021.