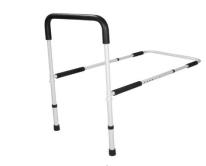

RTL15063-ADJ (Home Bed Assist Handle)

15064 (Bed Assist Handle)

RTL15062 (Bed Assist Rail w/Folding Board)

RTL15073 (Home Bed Assist Handle)

**Product Description:** The recall involves 3 models of bed assist handles and 1 bed assist rail which were sold between 2007 and December 2021.