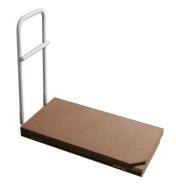

RTL15063-ADJ (Home Bed Assist Handle)

15064 (Bed Assist Handle)

RTL15062 (Bed Assist Rail w/Folding Board)

RTL15073 (Home Bed Assist Handle)

**Product Description:** The recall involves 3 models of bed assist handles and 1 bed assist rail which were sold between 2007 and December 2021.